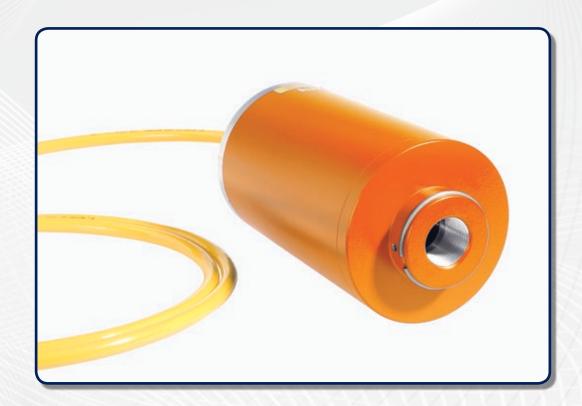

## Model ZPF-1100UV / Model ZPF-1100IR / Model ZPF-1100DS

The ZEECO® ProFlame +™ integrated flame scanner revolutionizes the industry by providing reliable flame detection and superior background flame discrimination for safer operation. Easily configurable set points using intuitive PC-based software also allows for in-depth flame analysis.

#### **Operating Environment**

- Temperature: -20°C (-4°F) to +70°C (158°F)
- · Relative humidity: 0% to 95% non-condensing
- Environmental protection rating: IP 66, NEMA 4X
- Hazardous rating: II 2 G Ex d IIC T6; II 2 D IP 66 T 80°C
- Weight: 8.8 Lbs (4.0 kg)
- Mounting: 1" NPT F (BSP available)
- · Housing material: aluminum, painted finish
- · Cable: fixed 10' (3m) long 8 conductor cable