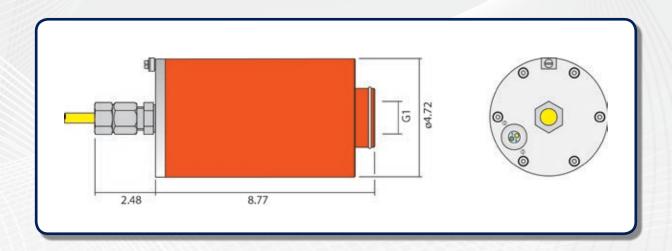

#### **Operating Environment**

- Temperature: -20°C (-4°F) to +70°C (158°F)
- · Relative humidity: 0% to 95% non-condensing
- Environmental protection rating: IP 66, NEMA 4X
- Hazardous rating: II 2 G Ex d IIC T6; II 2 D IP 66 T 80°C
- Weight: 8.8 Lbs (4.0 kg)
- Mounting: 1" NPT F (BSP available)
- · Housing material: aluminum, painted finish
- · Cable: fixed 10' (3m) long 8 conductor cable

BURNERS FLARES

INCINERATORS

Model ZPF-1100UV / Model ZPF-1100IR / Model ZPF-1100DS